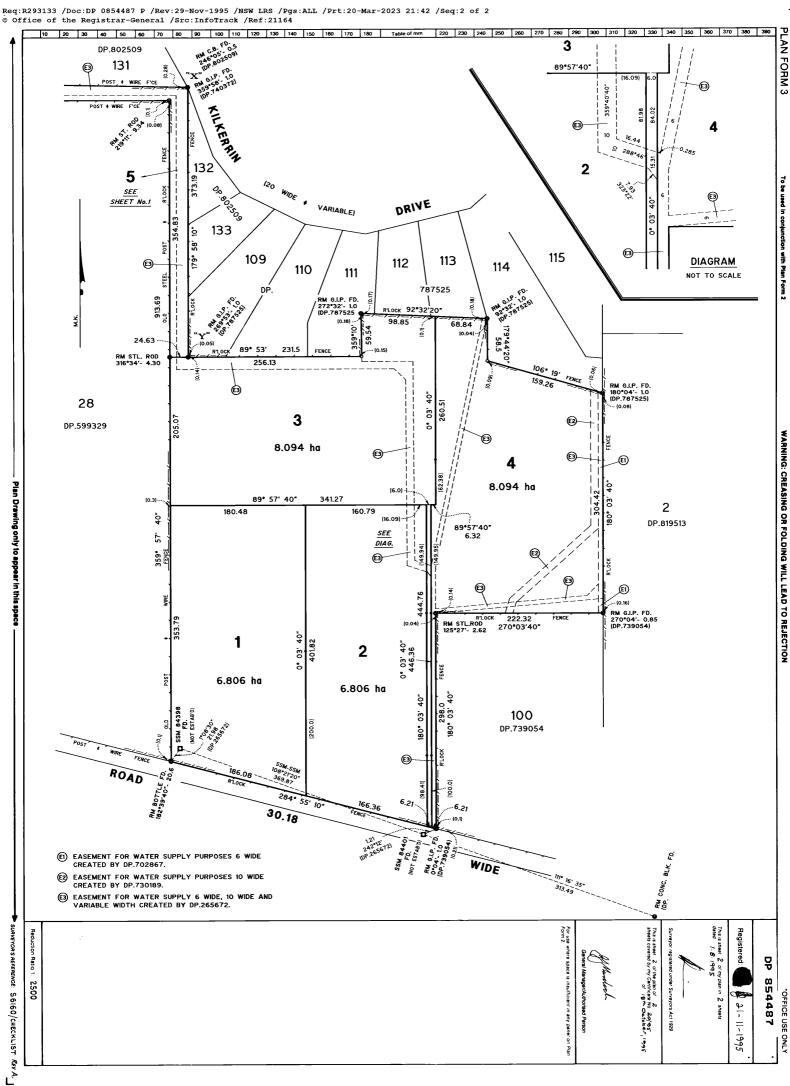

FOLIO: 3/854487

\_\_\_\_\_

SEARCH DATE TIME EDITION NO DATE \_\_\_\_\_ \_\_\_\_ \_\_\_\_\_ \_\_\_\_ 20/3/2023 9:40 PM 7 9/9/2018

LAND

LOT 3 IN DEPOSITED PLAN 854487 AT MOAMA LOCAL GOVERNMENT AREA MURRAY RIVER

PARISH OF TATAILA COUNTY OF CADELL TITLE DIAGRAM DP854487

FIRST SCHEDULE

\_\_\_\_\_

PERRICOOTA VINEYARD COMPANY PTY LTD

(T AA359122)

### SECOND SCHEDULE (7 NOTIFICATIONS)

- RESERVATIONS AND CONDITIONS IN THE CROWN GRANT(S)
- EASEMENT(S) APPURTENANT TO THE LAND ABOVE DESCRIBED CREATED BY: DP642474 -EASEMENT TO DRAIN SEWAGE

DP815761 -EASEMENT FOR WATER SUPPLY 11 WIDE & VARIABLE

- 3 DP265672 EASEMENT FOR WATER SUPPLY VARIABLE WIDTH AFFECTING THE PART(S) SHOWN SO BURDENED IN DP265672
- DP266199 EASEMENT FOR WATER SUPPLY 6 WIDE AND VARIABLE 4 APPURTENANT TO THE LAND ABOVE DESCRIBED
- 5 DP1042622 EASEMENT FOR WATER SUPPLY PURPOSES VARIABLE WIDTH (E6) AFFECTING THE PART(S) SHOWN SO BURDENED IN DP1042622
- 6 DP1042622 EASEMENT FOR WATER SUPPLY PURPOSES VARIABLE WIDTH (E6) APPURTENANT TO THE LAND ABOVE DESCRIBED
- AA359123 MORTGAGE TO NATIONAL AUSTRALIA BANK LIMITED

NOTATIONS

UNREGISTERED DEALINGS: NIL

\*\*\* END OF SEARCH \*\*\*

21164

<sup>\*</sup> Any entries preceded by an asterisk do not appear on the current edition of the Certificate of Title. Warning: the information appearing under notations has not been formally recorded in the Register. InfoTrack an approved NSW Information Broker hereby certifies that the information contained in this document has been provided electronically by the Registrar General in accordance with Section 96B(2) of the Real Property Act 1900.