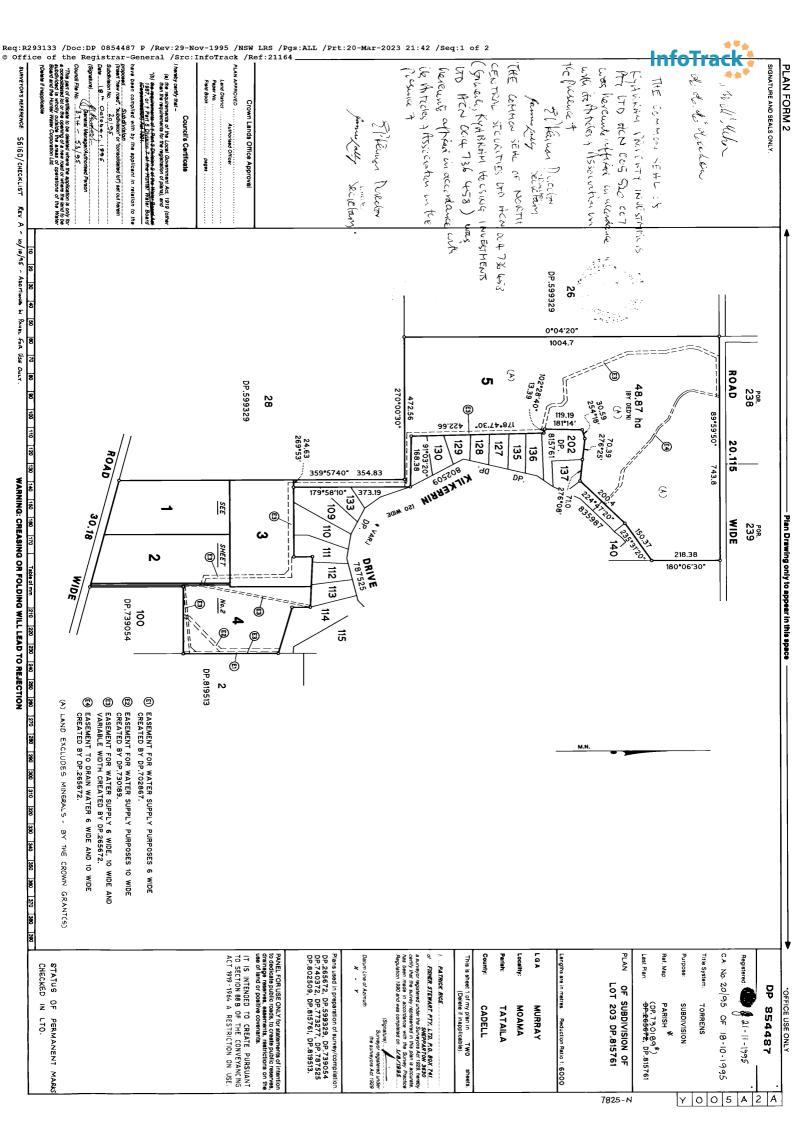

## INSTRUMENT SETTING OUT RESTRICTIONS AS TO USER INTENDED TO BE CREATED PURSUANT TO SECTION 88B, CONVEYANCING ACT 1919

(Sheet 1 of 2 sheets)

### PART 1

DP 854487

Plan of Subdivision of Lot 203 in DP 815761.

FULL NAME AND ADDRESS OF PROPRIETOR OF THE LAND

PATRICK WILLIAM MCMAHON & MARGARET MARY McMAHON of "Kilkerrin", Moama in the State of New South Wales.

FULL NAMES AND ADDRESSES OF MORTGAGEES OF THE LAND

KYABRAM PROPERTY INVESTMENTS PTY. LTD. ACN 005 520 007 of 157 Fenaughty Street, Kyabram; and

NORTH CENTRAL SECURITIES LTD ACN 004 736 458 (formerly KYABRAM HOUSING INVESTMENTS LTD. ACN 004 736 458) of 157 Fenaughty Street, Kyabram.

IDENTITY OF RESTRICTION REFERRED TO IN ABOVEMENTIONED PLAN

Restriction on use.

### SCHEDULE OF LOTS ETC AFFECTED

LOTS BURDENED

NAME OF AUTHORITY BENEFITED

Lot 5

Council of the Shire of Murray.

### PART 2

### TERMS OF RESTRICTION ON USE REFERRED TO IN ABOVEMENTIONED PLAN:

No dwelling shall be erected on Lot 5 and this restriction will remain until the Council of the Shire of Murray agrees to its removal.