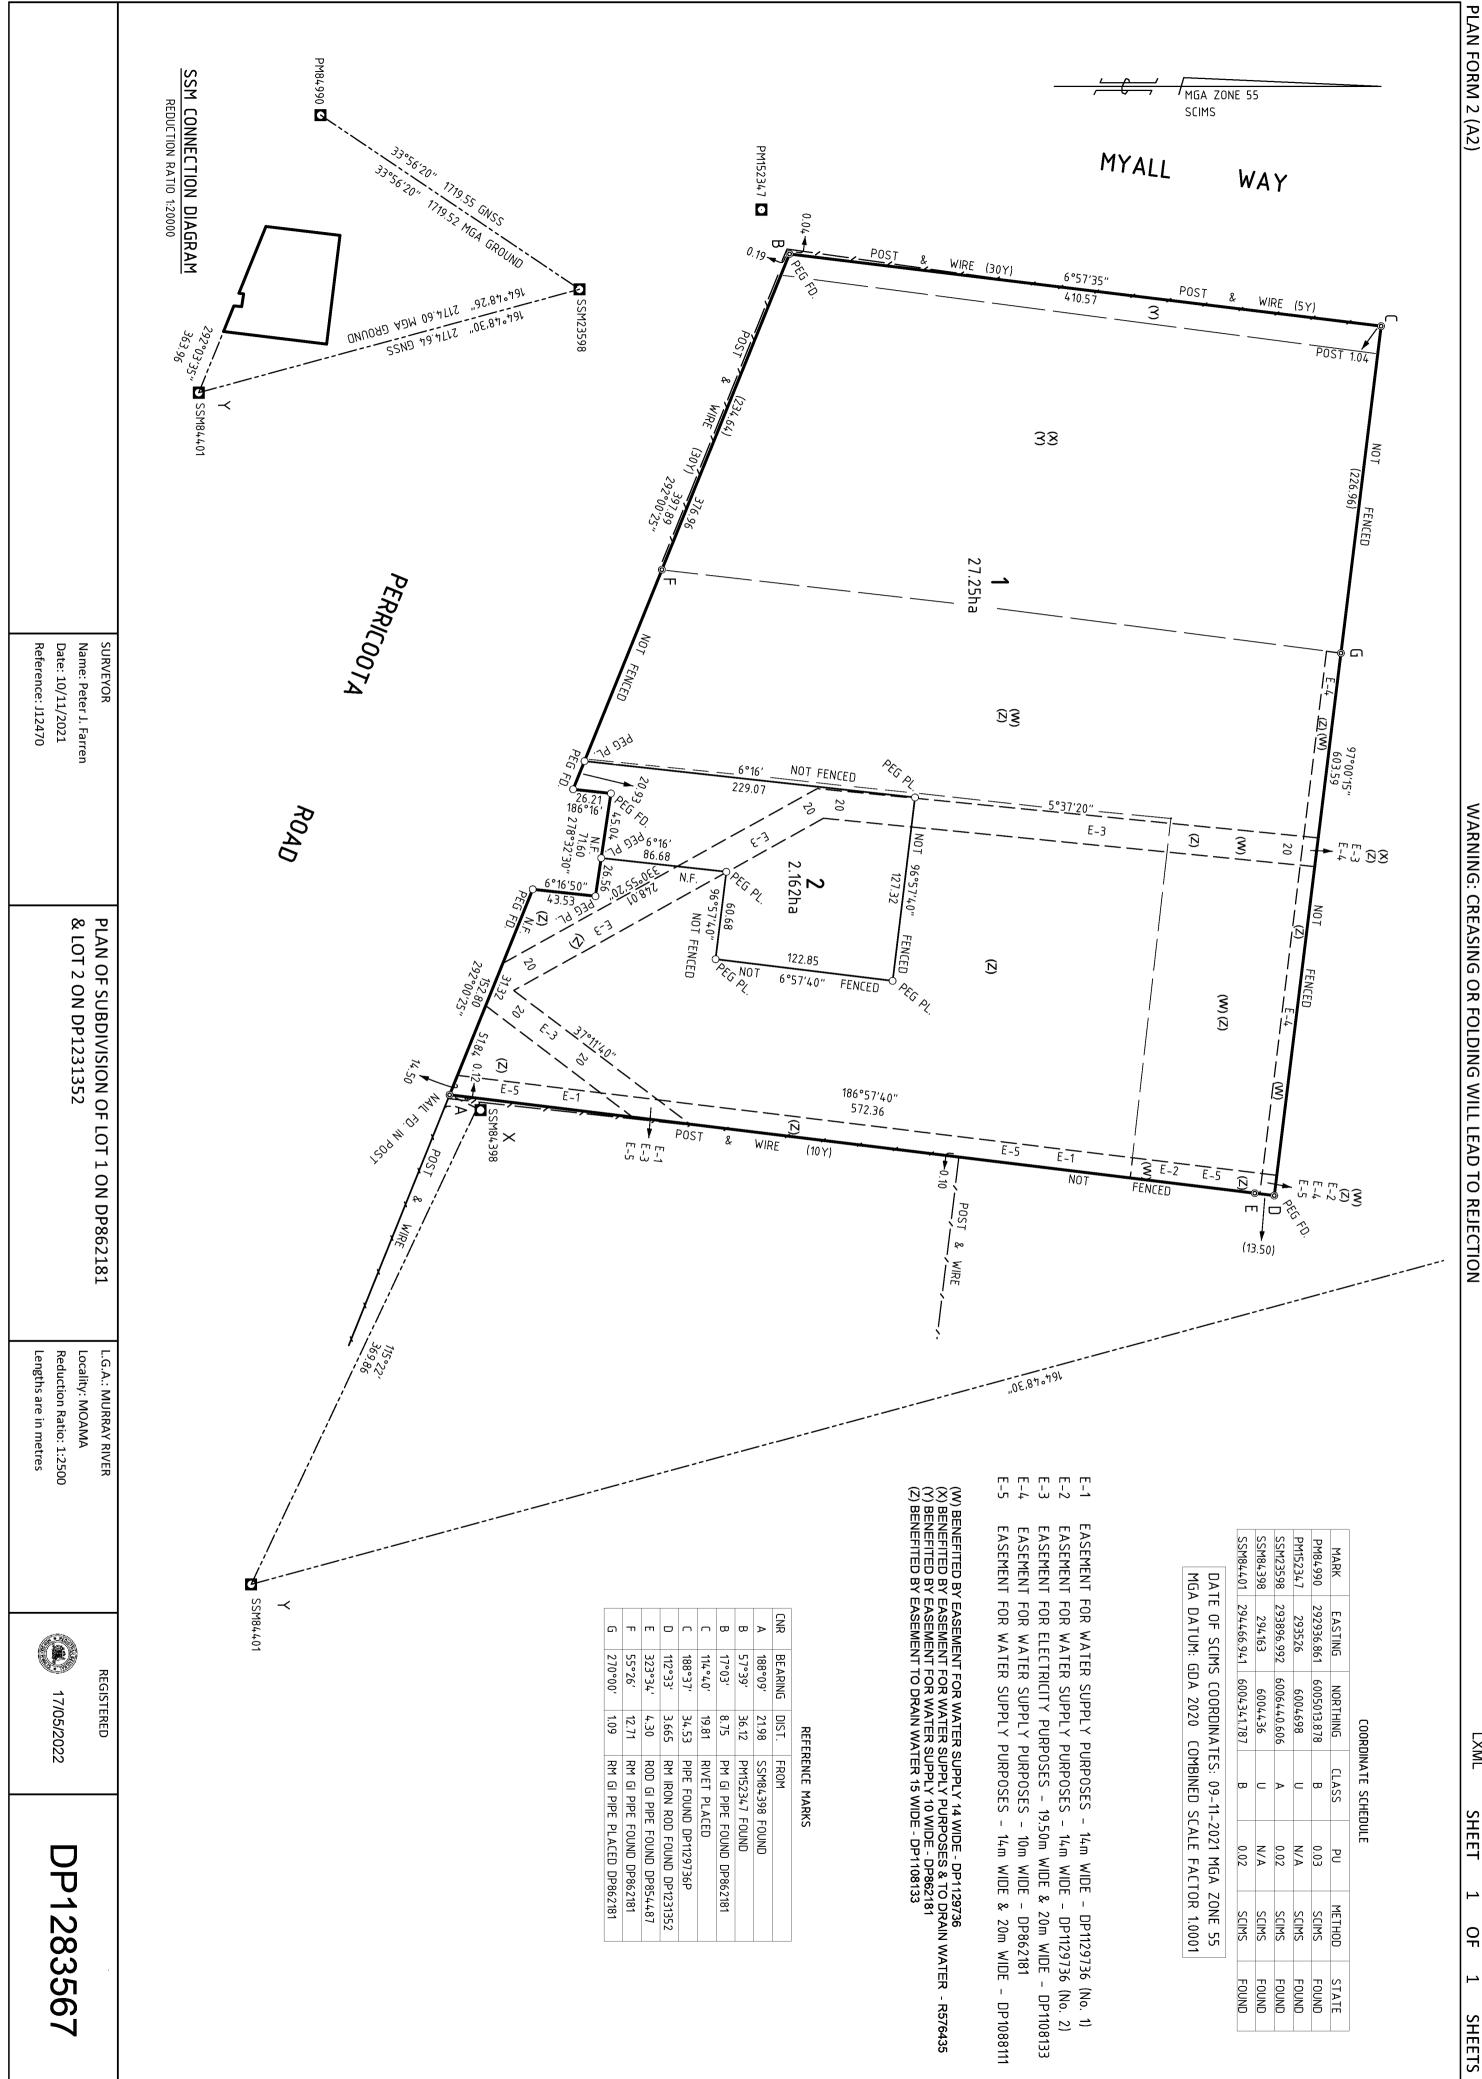

LAND

LOT 1 IN DEPOSITED PLAN 1283567 AT MOAMA LOCAL GOVERNMENT AREA MURRAY RIVER PARISH OF TATAILA COUNTY OF CADELL TITLE DIAGRAM DP1283567

FIRST SCHEDULE

\_\_\_\_\_

PERRICOOTA VIEWS PTY LTD

(T AS216714)

### SECOND SCHEDULE (12 NOTIFICATIONS)

- LAND EXCLUDES MINERALS AND IS SUBJECT TO RESERVATIONS AND CONDITIONS IN FAVOUR OF THE CROWN - SEE CROWN GRANT(S)
- 2 EASEMENT FOR WATER SUPPLY PURPOSES AND TO DRAIN R576435 WATER APPURTENANT TO THE PART SHOWN SO BENEFITED IN THE TITLE DIAGRAM AFFECTING THE PART OF THE LAND SHOWN SO BURDENED IN DP608948
- DP862181 EASEMENT FOR WATER SUPPLY 10 METRE(S) WIDE APPURTENANT TO THE PART(S) SHOWN SO BENEFITED IN THE TITLE DIAGRAM
- 4 DP862181 EASEMENT FOR WATER SUPPLY 10 METRE(S) WIDE AFFECTING THE PART(S) SHOWN SO BURDENED IN THE TITLE DIAGRAM
- 5 DP1088111 EASEMENT FOR WATER SUPPLY 14 & 20 METRE(S) WIDE AFFECTING THE PART(S) SHOWN SO BURDENED IN THE TITLE DTAGRAM
- AR687363 MORTGAGE TO COMMONWEALTH BANK OF AUSTRALIA OF THE 6 PART FORMERLY IN 1/862181
- DP1108133 EASEMENT TO DRAIN WATER 15 METRE(S) WIDE APPURTENANT TO THE PART(S) SHOWN SO BENEFITED IN THE TITLE DIAGRAM
- DP1108133 EASEMENT FOR ELECTRICITY PURPOSES 19.5 & 20 METRE(S) 8 WIDE AFFECTING THE PART(S) SHOWN SO BURDENED IN THE TITLE DIAGRAM
- DP1129736 EASEMENT FOR WATER SUPPLY 14 METRE(S) WIDE REFERRED TO AND NUMBERED (1) IN THE S.88B INSTRUMENT AFFECTING THE PART(S) SHOWN SO BURDENED IN THE TITLE DIAGRAM
- 10 DP1129736 EASEMENT FOR WATER SUPPLY 14 METRE(S) WIDE REFERRED TO AND NUMBERED (1) IN THE S.88B INSTRUMENT APPURTENANT TO THE PART(S) SHOWN SO BENEFITED, AFFECTING THE PART(S) SHOWN SO BURDENED (E2) IN THE TITLE DIAGRAM

END OF PAGE 1 - CONTINUED OVER

\_\_\_\_\_

FOLIO: 1/1283567 PAGE 2

\_\_\_\_

SECOND SCHEDULE (12 NOTIFICATIONS) (CONTINUED)

-----

11 DP1129736 EASEMENT FOR WATER SUPPLY 14 METRE(S) WIDE REFERRED TO AND NUMBERED (2) IN THE S.88B INSTRUMENT AFFECTING THE PART(S) SHOWN SO BURDENED IN THE TITLE DIAGRAM

12 AS412872 MORTGAGE TO COMMONWEALTH BANK OF AUSTRALIA

NOTATIONS

-----

UNREGISTERED DEALINGS: NIL

\*\*\* END OF SEARCH \*\*\*

21164

<sup>\*</sup> Any entries preceded by an asterisk do not appear on the current edition of the Certificate of Title. Warning: the information appearing under notations has not been formally recorded in the Register. InfoTrack an approved NSW Information Broker hereby certifies that the information contained in this document has been provided electronically by the Registrar General in accordance with Section 96B(2) of the Real Property Act 1900.

Req:R293135 /Doc:DP 1283567 P /Rev:17-May-2022 /NSW LRS /Prt:20-Mar-2 © Office of the Registrar-General /Src:InfoTrack /Ref:21164

| PLAN FORM 6 (2020) WARNING: Creasing or folding will lead to rejection                                                                                                                                                                                                                                                  |                                                                                                                                                                                                                                                                                                                                                                                                                                                                                                                                                                                                                                                                                                                                         |  |  |  |  |
|-------------------------------------------------------------------------------------------------------------------------------------------------------------------------------------------------------------------------------------------------------------------------------------------------------------------------|-----------------------------------------------------------------------------------------------------------------------------------------------------------------------------------------------------------------------------------------------------------------------------------------------------------------------------------------------------------------------------------------------------------------------------------------------------------------------------------------------------------------------------------------------------------------------------------------------------------------------------------------------------------------------------------------------------------------------------------------|--|--|--|--|
| DEPOSITED PLAN ADMINISTRATION SHEET Sheet 1 of Sheet(s)                                                                                                                                                                                                                                                                 |                                                                                                                                                                                                                                                                                                                                                                                                                                                                                                                                                                                                                                                                                                                                         |  |  |  |  |
| Office Use Only Registered: 17/05/2022 Title System: TORRENS                                                                                                                                                                                                                                                            | DP1283567                                                                                                                                                                                                                                                                                                                                                                                                                                                                                                                                                                                                                                                                                                                               |  |  |  |  |
| PLAN OF SMBONISTON<br>OF LOT I IN DP862131 AND LOT<br>2 IN DP1231352                                                                                                                                                                                                                                                    | LGA: MUCRAY RIVER SOUNDER P.F. Locality: MAAHA Parish: THTAILA. County: CADEUL                                                                                                                                                                                                                                                                                                                                                                                                                                                                                                                                                                                                                                                          |  |  |  |  |
| Survey Certificate  Toh A For Cor- of For Core of For Core a surveyor registered under the Surveying and Spatial Information Act 2002, carify that:  '(a) The land shown in the plan was surveyed in accordance with the Surveying and Spatial Information Regulation 2017, is accurate and the survey was completed on | Crown Lands NSW/Western Lands Office Approval  (Authorised Officer) in approving this plan certify that all necessary approvals in regard to the allocation of the land shown herein have been given.  Signature:  Date:  Subdivision Certificate  Chris O'Brien-Senior Town Planner  'Authorised Person/'General the agent Regular & Section, certify that the provisions of s.6.15 of the Environmental Planning and Assessment Act 1979 have been satisfied in relation to the proposed subdivision, new road or reserve set out herein.  Signature:  N/A  Registration number:  Consent Authority:  Murray River Council  Date of endorsement: 2/02/2022  Subdivision Certificate number: 15.2021.159.1  File number: 10.2021.159.1 |  |  |  |  |
| Plans used in the preparation of survey/compilation,                                                                                                                                                                                                                                                                    | Statements of intention to dedicate public roads create public reserves and drainage reserves, acquire/resume land.                                                                                                                                                                                                                                                                                                                                                                                                                                                                                                                                                                                                                     |  |  |  |  |
| Surveyor's Reference: J12.4-70                                                                                                                                                                                                                                                                                          | Signatures, Seals and Section 888 Statements should appear on PLAN FORM 6A                                                                                                                                                                                                                                                                                                                                                                                                                                                                                                                                                                                                                                                              |  |  |  |  |

Req:R293135 /Doc:DP 1283567 P /Rev:17-May-2022 /NSW LRS /Prt:20-Mar-2 © Office of the Registrar-General /Src:InfoTrack /Ref:21164

## PLAN FORM 6\_E (2020) **DEPOSITED PLAN ADMINISTRATION SHEET**

Sheet 2 of 5 sheet(s)

Registered:

17/05/2022

Office Use Only

Office Use Only

\_\_\_\_

PLAN OF SUBDIVISION

OF LOT 1 IN DP862181 AND LOT 2 IN DP1231352

Subdivision Certificate number: 15.2021.159.1

Date of Endorsement: 02-Feb-2022

## DP1283567

This sheet is for the provision of the following information as required:

- A schedule of lots and addresses See 60(c) SSI Regulation 2017
- Statements of intention to create and release affecting interests in accordance with section 88B Conveyancing Act 1919
- Signatures and seals- see 195D Conveyancing Act 1919
- Any information which cannot fit in the appropriate panel of sheet
   1 of the administration sheets.

| Lot Number | Sub-Address<br>Number | Address<br>Number | Road Name  | Road Type | Locality Name |
|------------|-----------------------|-------------------|------------|-----------|---------------|
| 1          |                       | 508               | PERRICOOTA | ROAD      | MOAMA         |
| 2          |                       | 472               | PERRICOOTA | ROAD      | MOAMA         |